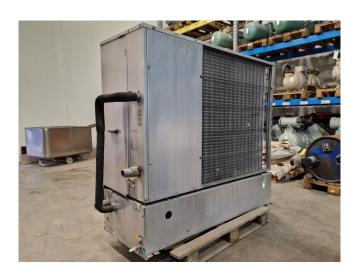

#### **Used Rhoss CWA/E 25**

Used Rhoss CWA/E 25 air-cooled chiller on Freon. Complete with 1 Copeland QR12M1-TFDN-521 scroll compressor, brazed heat exchanger as evaporator, 1 Ziehl-Abegg FB063-8EK.4I.6S fan - 50 Hz - 0,38 kW - 630 RPM - diameter 630 mm, DAB K20/41 M water pump and Rhoss controller.