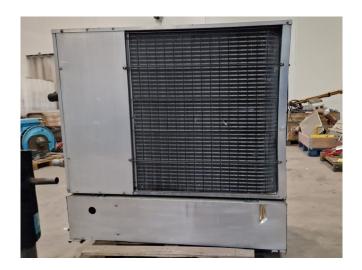

#### **Used Rhoss CWA/E 25**

Used Rhoss CWA/E 25 air-cooled chiller on Freon. Complete with 1 Copeland QR12M1-TFDN-521 scroll compressor, brazed heat exchanger as evaporator, 1 Ziehl-Abegg FB063-8EK.4I.6S fan - 50 Hz - 0,38 kW - 630 RPM - diameter 630 mm, DAB K20/41 M water pump and Rhoss controller.