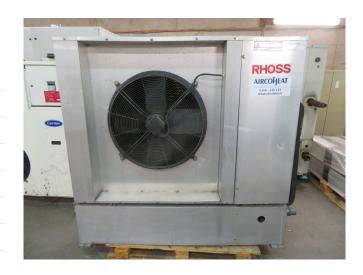

#### **Used Rhoss CWA/E 25**

Used Rhoss CWA/E 25 air-cooled chiller on Freon. Complete with 1 Copeland QR12M1-TFDN-521 scroll compressor, brazed heat exchanger as evaporator, 1 Ziehl-Abegg FB063-8EK.4I.6S fan - 50 Hz - 0,38 kW - 630 RPM - diameter 630 mm, DAB K20/41 M water pump and Rhoss controller.