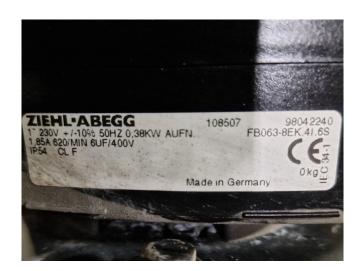

#### **Used Rhoss CWA/E 25**

Used Rhoss CWA/E 25 air-cooled chiller on Freon. Complete with 1 Copeland QR12M1-TFDN-521 scroll compressor, brazed heat exchanger as evaporator, 1 Ziehl-Abegg FB063-8EK.4I.6S fan - 50 Hz - 0,38 kW - 630 RPM - diameter 630 mm, DAB K20/41 M water pump and Rhoss controller.