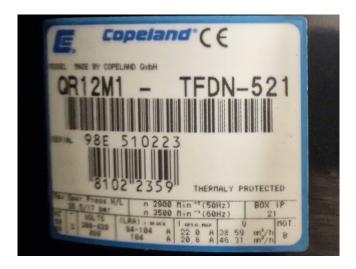

#### **Used Rhoss CWA/E 25**

Used Rhoss CWA/E 25 air-cooled chiller on Freon. Complete with 1 Copeland QR12M1-TFDN-521 scroll compressor, brazed heat exchanger as evaporator, 1 Ziehl-Abegg FB063-8EK.4I.6S fan - 50 Hz - 0,38 kW - 630 RPM - diameter 630 mm, DAB K20/41 M water pump and Rhoss controller.