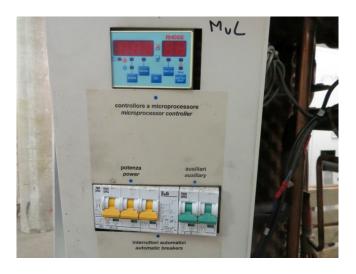

#### **Used Rhoss CWA/E 25**

Used Rhoss CWA/E 25 air-cooled chiller on Freon. Complete with 1 Copeland QR12M1-TFDN-521 scroll compressor, brazed heat exchanger as evaporator, 1 Ziehl-Abegg FB063-8EK.4I.6S fan - 50 Hz - 0,38 kW - 630 RPM - diameter 630 mm, DAB K20/41 M water pump and Rhoss controller.