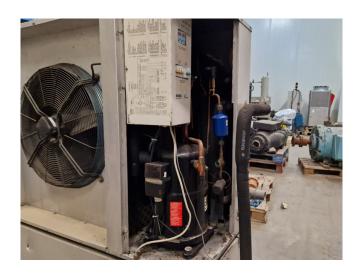

#### **Used Rhoss CWA/E 25**

Used Rhoss CWA/E 25 air-cooled chiller on Freon. Complete with 1 Copeland QR12M1-TFDN-521 scroll compressor, brazed heat exchanger as evaporator, 1 Ziehl-Abegg FB063-8EK.4I.6S fan - 50 Hz - 0,38 kW - 630 RPM - diameter 630 mm, DAB K20/41 M water pump and Rhoss controller.