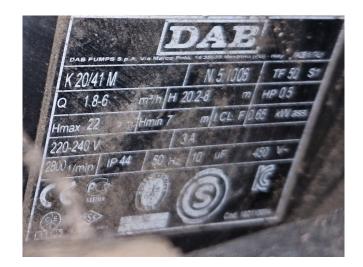

#### **Used Rhoss CWA/E 25**

Used Rhoss CWA/E 25 air-cooled chiller on Freon. Complete with 1 Copeland QR12M1-TFDN-521 scroll compressor, brazed heat exchanger as evaporator, 1 Ziehl-Abegg FB063-8EK.4I.6S fan - 50 Hz - 0,38 kW - 630 RPM - diameter 630 mm, DAB K20/41 M water pump and Rhoss controller.