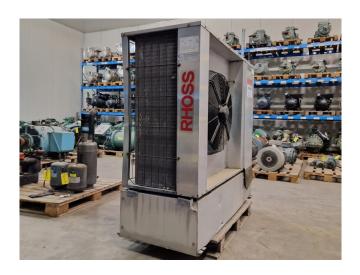

#### **Used Rhoss CWA/E 25**

Used Rhoss CWA/E 25 air-cooled chiller on Freon. Complete with 1 Copeland QR12M1-TFDN-521 scroll compressor, brazed heat exchanger as evaporator, 1 Ziehl-Abegg FB063-8EK.4I.6S fan - 50 Hz - 0,38 kW - 630 RPM - diameter 630 mm, DAB K20/41 M water pump and Rhoss controller.