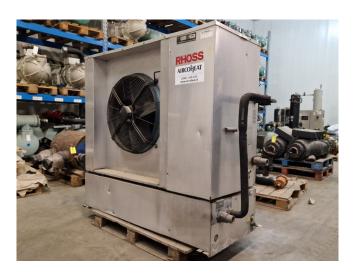

#### **Used Rhoss CWA/E 25**

Used Rhoss CWA/E 25 air-cooled chiller on Freon. Complete with 1 Copeland QR12M1-TFDN-521 scroll compressor, brazed heat exchanger as evaporator, 1 Ziehl-Abegg FB063-8EK.4I.6S fan - 50 Hz - 0,38 kW - 630 RPM - diameter 630 mm, DAB K20/41 M water pump and Rhoss controller.