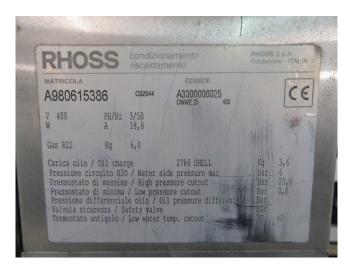

## **Specifications**

| Brand                               | Rhoss                 |
|-------------------------------------|-----------------------|
| Туре                                | CWA/E 25              |
| Product type                        | Air Cooled Chiller    |
| Capacity kW                         | 29,4                  |
| Capacity Tons                       | 8,3                   |
| Refrigerant                         | Freon                 |
| Linusial Insu <b>cc</b> and Annuals |                       |
| Liquid buffer tank                  | 1                     |
| Pump                                | ✓<br>✓                |
| ·                                   |                       |
| Pump                                | /                     |
| Pump                                | /<br>1650x640x1500 mm |

#### **Used Rhoss CWA/E 25**

Used Rhoss CWA/E 25 air-cooled chiller on Freon. Complete with 1 Copeland QR12M1-TFDN-521 scroll compressor, brazed heat exchanger as evaporator, 1 Ziehl-Abegg FB063-8EK.4I.6S fan - 50 Hz - 0,38 kW - 630 RPM - diameter 630 mm, DAB K20/41 M water pump and Rhoss controller.