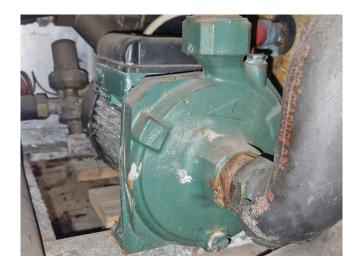

#### **Used Rhoss CWA/E 25**

Used Rhoss CWA/E 25 air-cooled chiller on Freon. Complete with 1 Copeland QR12M1-TFDN-521 scroll compressor, brazed heat exchanger as evaporator, 1 Ziehl-Abegg FB063-8EK.4I.6S fan - 50 Hz - 0,38 kW - 630 RPM - diameter 630 mm, DAB K20/41 M water pump and Rhoss controller.