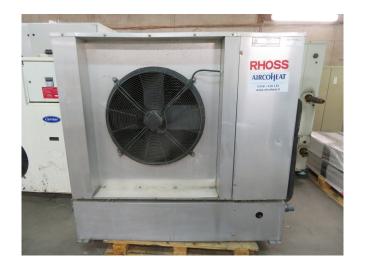

#### **Used Rhoss CWA/E 25**

Used Rhoss CWA/E 25 air-cooled chiller on Freon. Complete with 1 Copeland QR12M1-TFDN-521 scroll compressor, brazed heat exchanger as evaporator, 1 Ziehl-Abegg FB063-8EK.4I.6S fan - 50 Hz - 0,38 kW - 630 RPM - diameter 630 mm, DAB K20/41 M water pump and Rhoss controller.