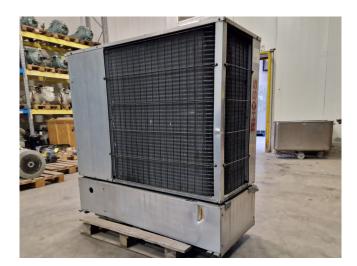

#### **Used Rhoss CWA/E 25**

Used Rhoss CWA/E 25 air-cooled chiller on Freon. Complete with 1 Copeland QR12M1-TFDN-521 scroll compressor, brazed heat exchanger as evaporator, 1 Ziehl-Abegg FB063-8EK.4I.6S fan - 50 Hz - 0,38 kW - 630 RPM - diameter 630 mm, DAB K20/41 M water pump and Rhoss controller.