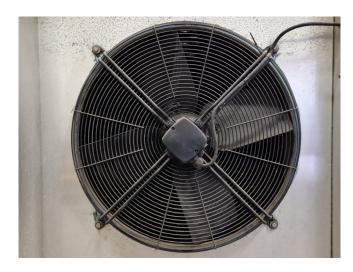

#### **Used Rhoss CWA/E 25**

Used Rhoss CWA/E 25 air-cooled chiller on Freon. Complete with 1 Copeland QR12M1-TFDN-521 scroll compressor, brazed heat exchanger as evaporator, 1 Ziehl-Abegg FB063-8EK.4I.6S fan - 50 Hz - 0,38 kW - 630 RPM - diameter 630 mm, DAB K20/41 M water pump and Rhoss controller.